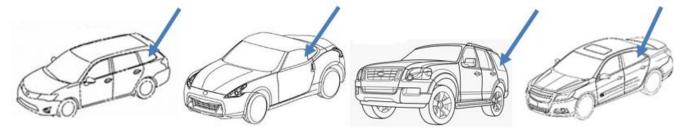

#### RHE vehicle parking stickers:

Must be attached to the inside of the farthest back window on the driver's side. See these examples: